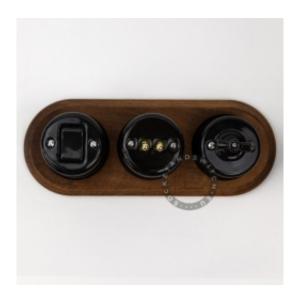

#### Flush Mounted Retro Triple Round Wood Frame

Introduce a touch of elegance and modernity to your interior with our wood electrical equipment frames. This unique product is available in two stylish colors: light wood and dark wood, allowing for perfect integration into any type of decor.

## **Available Colors:**

- Light wood: Ideal for bright, spacious interiors where subtle elegance matters.
- Dark wood: A great choice for bold arrangements that emphasize contrasts and striking accents.

#### **Technical information:**

- Mount Type: Flush Mounted

- Material: Wood

Function: Triple FrameDimentions: 241x101mm

This wall frame is an ornamental and decorative element, it is not a necessary condition for mounting switches or sockets as is the case with flush-mounted products.