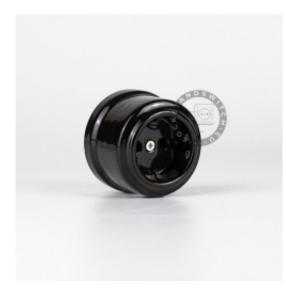

## Wall-Mounted Porcelain Schuko Socket Type / Earthed Power Socket

| Price         | 45.40 Euro      |
|---------------|-----------------|
| Availability  | Always on stock |
| Shipping time | 48 hours        |

## **Product description**

Wall-Mounted Porcelain Schuko Socket Typ / Earthed Power Socket (German Type) Power Socket

Introduce a touch of elegance and modernity to your interior with our ceramic power socket. This unique product is available in two stylish colors: white and black, allowing for perfect integration into any type of decor.