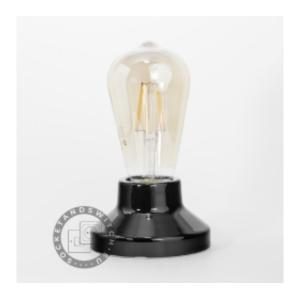

## **Retro Ceramic Wall Mounted Scone**

Introduce a touch of elegance and modernity to your interior with our ceramic wall scones. This unique product is available in two stylish colors: white and black, allowing for perfect integration into any type of decor.

## **Available Colors:**

- White: Ideal for bright, spacious interiors where subtle elegance matters.
- Black: A great choice for bold arrangements that emphasize contrasts and striking accents.

Order your ceramic light today and enjoy the combination of functionality and unique style.

### **Technical information:**

- Mount Type: Wall mounting - Material: Porcelain, metal

Function: SconeVoltage: 230VPower: 60W

- Color: White / Black

Free delivery!