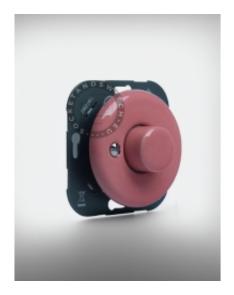

## Flush-Mounted Pastel Salmon Porcelain Light Dimmer Switch

| Price         | 74.90 Euro      |
|---------------|-----------------|
| Availability  | Always on stock |
| Shipping time | 48 hours        |

## **Flush-Mounted Pastel Loft Porcelain Light Dimmer Switch** Dimmer Switch

Introduce a touch of elegance and modernity to your interior with our ceramic dimmer switch. This unique product is available in three pastel stylish colors: salmon color, mint color and azure color, allowing for perfect integration into any type of decor.