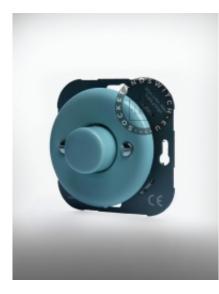

## Flush-Mounted Pastel Mint Porcelain Light Dimmer Switch

| Price         | 74.90 Euro      |
|---------------|-----------------|
| Availability  | Always on stock |
| Shipping time | 48 hours        |

## **Product description**

Flush-Mounted Pastel Loft Porcelain Light Dimmer Switch Dimmer Switch

Introduce a touch of elegance and modernity to your interior with our ceramic dimmer switch. This unique product is available in three pastel stylish colors: salmon color, mint color and azure color, allowing for perfect integration into any type of decor.