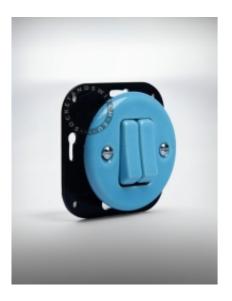

## Flush-Mounted Pastel Loft Rocker Shutters Switch / Roller Blind Switch Shutters Switch

Introduce a touch of elegance and modernity to your interior with our ceramic shutters switch. This unique product is available in three pastel stylish colors: salmon color, mint color and azure color, allowing for perfect integration into any type of decor.

#### **Available Colors:**

- Pastel Salmon Color: A great choice for bold arrangements that emphasize contrasts and striking accents.
- Pastel Mint Color: Ideal for bright, spacious interiors where subtle elegance matters.
- Pastel Azure Color: A universal color that seamlessly blends into any interior, adding a touch of modern character.

#### **Technical information:**

- Mount Type: Flush Mounted - Material: Porcelain, Metal
- Function: Shutters Switch
- Max. Voltage: 250V
- Current: 10A
- Color: Pastel Mint / Pastel Salmon / Pastel Azure