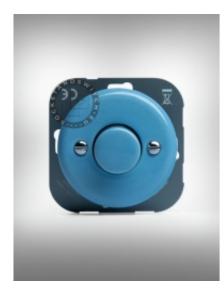

## Flush-Mounted Pastel Azure Porcelain Light Dimmer Switch

| Price         | 74.90 Euro      |
|---------------|-----------------|
| Availability  | Always on stock |
| Shipping time | 48 hours        |

## **Product description**

Flush-Mounted Pastel Loft Porcelain Light Dimmer Switch Dimmer Switch

Introduce a touch of elegance and modernity to your interior with our ceramic dimmer switch. This unique product is available in three pastel stylish colors: salmon color, mint color and azure color, allowing for perfect integration into any type of decor.