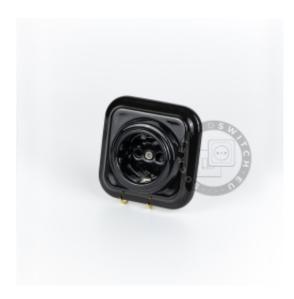

## Flush-Mounted Porcelain Schuko Socket Typ / Earthed Power Socket (German Type)

Power Socket

Introduce a touch of elegance and modernity to your interior with our ceramic power socket. This unique product is available in three stylish colors: white, black, and gray, allowing for perfect integration into any type of decor.

#### Available Colors:

- White: Ideal for bright, spacious interiors where subtle elegance matters.
- Black: A great choice for bold arrangements that emphasize contrasts and striking accents.
- Gray: A universal color that seamlessly blends into any interior, adding a touch of modern character.

#### **Technical information:**

- Mount Type: Flush Mounted - Material: Porcelain, Metal - Function: Power Socket - Max. Voltage: 250V

- Current: 10A

- Color: White / Black / Grey

Price does not include the frame. Frame - depending on the project - to be ordered separately.