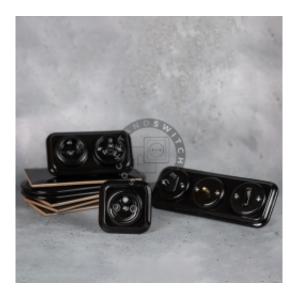

#### Flush-Mounted Retro Double Square Ceramic Frame

Introduce a touch of elegance and modernity to your interior with our ceramic electrical equipment frames. This unique product is available in two stylish colors: white and black, allowing for perfect integration into any type of decor.

### Available Colors:

- White: Ideal for bright, spacious interiors where subtle elegance matters.
- Black: A great choice for bold arrangements that emphasize contrasts and striking accents.

Order your ceramic equipment today and enjoy the combination of functionality and unique style.

#### **Technical information:**

- Mount Type: Flush Mounted
- Material: Porcelain
- Function: Double FrameDimentions: 173mm x 100mm

Free delivery!